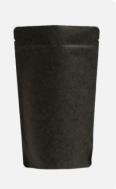

# **Metallized**

- Moderate barrier but more economical than foil
- Kraft options including black kraft