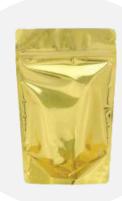

#### **Aluminum Foil**

- · Best barrier option
- Excellent oxygen, moisture, aroma barrier properties
- Matte colors available