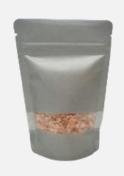

e zip lock with tear notch for easy opening
- Variety of colors and sizes

Stand up pouches have become the ideal flexible packaging medium for both large and small businesses alike. Stand up pouches elegantly maximize shelf space over traditional packaging such as boxes and cartons and since the pouches are shipped flat before filling, they also minimize costs of freight and warehousing. Stand up pouches are best suited for packing dry goods such as cookies, nuts, candies, etc.



### **Clear Poly**

- PET/LLDPE 4mil
- Packaged in small quantities: 250 or 500pcs
- · Wide pouches available



#### **Oval Window**

 Give your customers a peek of what is inside



#### **Aluminum Foil**

- · Best barrier option
- Excellent oxygen, moisture, aroma barrier properties
- Matte colors available



## **Rice Paper**

Textured rice paper creating an elegant look



# **Metallized**

- Moderate barrier but more economical than foil
- Kraft options including black kraft



# **Dual Shield**

- Same color inside and outside bag
- Unparalleled clarity with high barrier

8820 Baird Avenue • Northridge, CA 91324 • T: 818-718-8818 • F: 818-718-8857