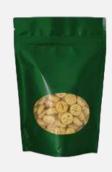

# STAND UP POUCHES



# The "Go-To" Packaging Option

- Ideal for all types of packaging industries
- · Creates great shelf presence
- · Resealable zip lock with tear notch for easy opening
- Variety of colors and sizes

Stand up pouches have become the ideal flexible packaging medium for both large and small businesses alike. Stand up pouches elegantly maximize shelf space over traditional packaging such as boxes and cartons and since the pouches are shipped flat before filling, they also minimize costs of freight and warehousing. Stand up pouches are best suited for packing dry goods such as cookies, nuts, candies, etc.



### **Clear Poly**

- PET/LLDPE 4mil
- Packaged in small quantities: 250 or 500pcs
- · Wide pouches available



#### **Oval Window**

 Give your customers a peek of what is inside



#### **Aluminum Foil**

- · Best barrier option
- Excellent oxygen, moisture, aroma barrier properties
- Matte colors available



## **Rice Paper**

Textured rice paper creating an elegant look



# **Metallized**

- Moderate barrier but more economical than foil
- Kraft options including black kraft



# **Dual Shield**

- Same color inside and outside bag
- Unparalleled clarity with high barrier

8820 Baird Avenue • Northridge, CA 91324 • T: 818-718-8818 • F: 818-718-8857