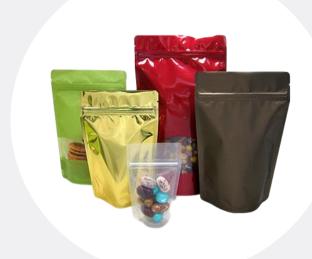

# STAND UP POUCHES

# The "Go-To" Packaging Option

- Ideal for all types of packaging industries
- · Creates great shelf presence
- · Resealable zip lock with tear notch for easy opening
- Variety of colors and sizes

Stand up pouches have become the ideal flexible packaging medium for both large and small businesses alike. Stand up pouches elegantly maximize shelf space over traditional packaging such as boxes and cartons and since the pouches are shipped flat before filling, they also minimize costs of freight and warehousing. Stand up pouches are best suited for packing dry goods such as cookies, nuts, candies, etc.

#### **Aluminum Foil**

- · Best barrier option
- Excellent oxygen, moisture, aroma barrier properties
- Matte colors available

# **Metallized**

- Moderate barrier but more economical than foil
- Kraft options including black kraft